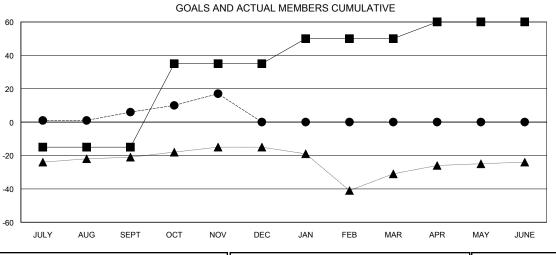

## GOALS AND ACTUAL NEW CLUBS CUMULATIVE

| -■-  | CURRENT YEAR GOALS FOR NEV | N |
|------|----------------------------|---|
| мемв | ERS                        |   |

- CURRENT YEAR ACTUAL MEMBERS

- ▲ - LAST YEAR ACTUAL MEMBERS