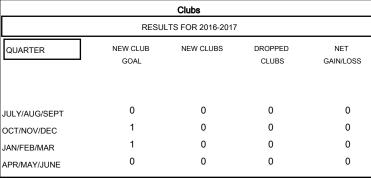

## MONTHLY MEMBERSHIP PROGRESS REPORT

District 20 S

Results as of: 11/30/2016

## GMT: ED LECIUS LOCATION NEW YORK GMT CA 1



| Members               |                    |                                     |                    |                  |  |  |
|-----------------------|--------------------|-------------------------------------|--------------------|------------------|--|--|
| RESULTS FOR 2016-2017 |                    |                                     |                    |                  |  |  |
| QUARTER               | NEW MEMBER<br>GOAL | CHARTER AND<br>NEW MEMBERS<br>ADDED | DROPPED<br>MEMBERS | NET<br>GAIN/LOSS |  |  |
| JULY/AUG/SEPT         | -15                | 24                                  | 18                 | 6                |  |  |
| OCT/NOV/DEC           | 50                 | 21                                  | 10                 | 11               |  |  |
| JAN/FEB/MA